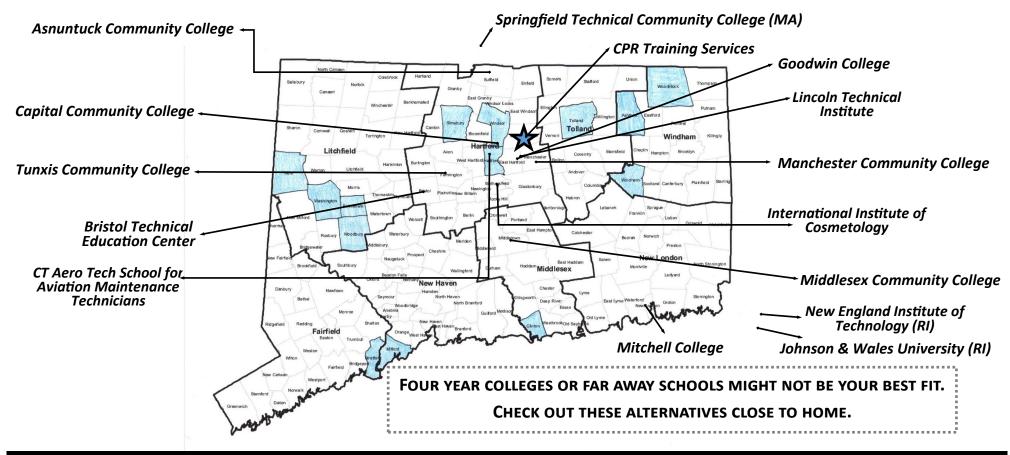

## A world of options—in your own backyard!

These are just some of the many possibilities within about an hour radius of South Windsor and a sampling of programs offered.

For more information and a complete list of areas of study, please refer to individual school websites.

Asnuntuck Community College (Early Childhood, Manufacturing, Liberal Arts)

Bristol Technical Education Center (Auto, HVAC, Manufacturing, Welding)

Capital Community College (Nursing, Computers, Liberal Arts)

**CPR Training Services** (EMS)

CT Aero Tech School (Aviation Maintenance)

Goodwin College (Nursing, Education, Business)

Hillyer College at University of Hartford (Intensive Educational Services)

International Institute of Cosmetology

Johnson & Wales University (Culinary, Hospitality)

Lincoln Technical Institute (Automotive, HVAC, Welding)

Manchester Community College (Allied Health, Precision Manufacturing)

Middlesex Community College (Allied Health, STEM, Business)

Mitchell College (Intensive Educational Services)

New England Institute of Technology (Associate & Bachelor Degrees)

Springfield Technical Community College (Laser Technology, Robotics,

Tunxis Community College (Comp Sci, Dental Hygiene, Early Childhood, Tech.)